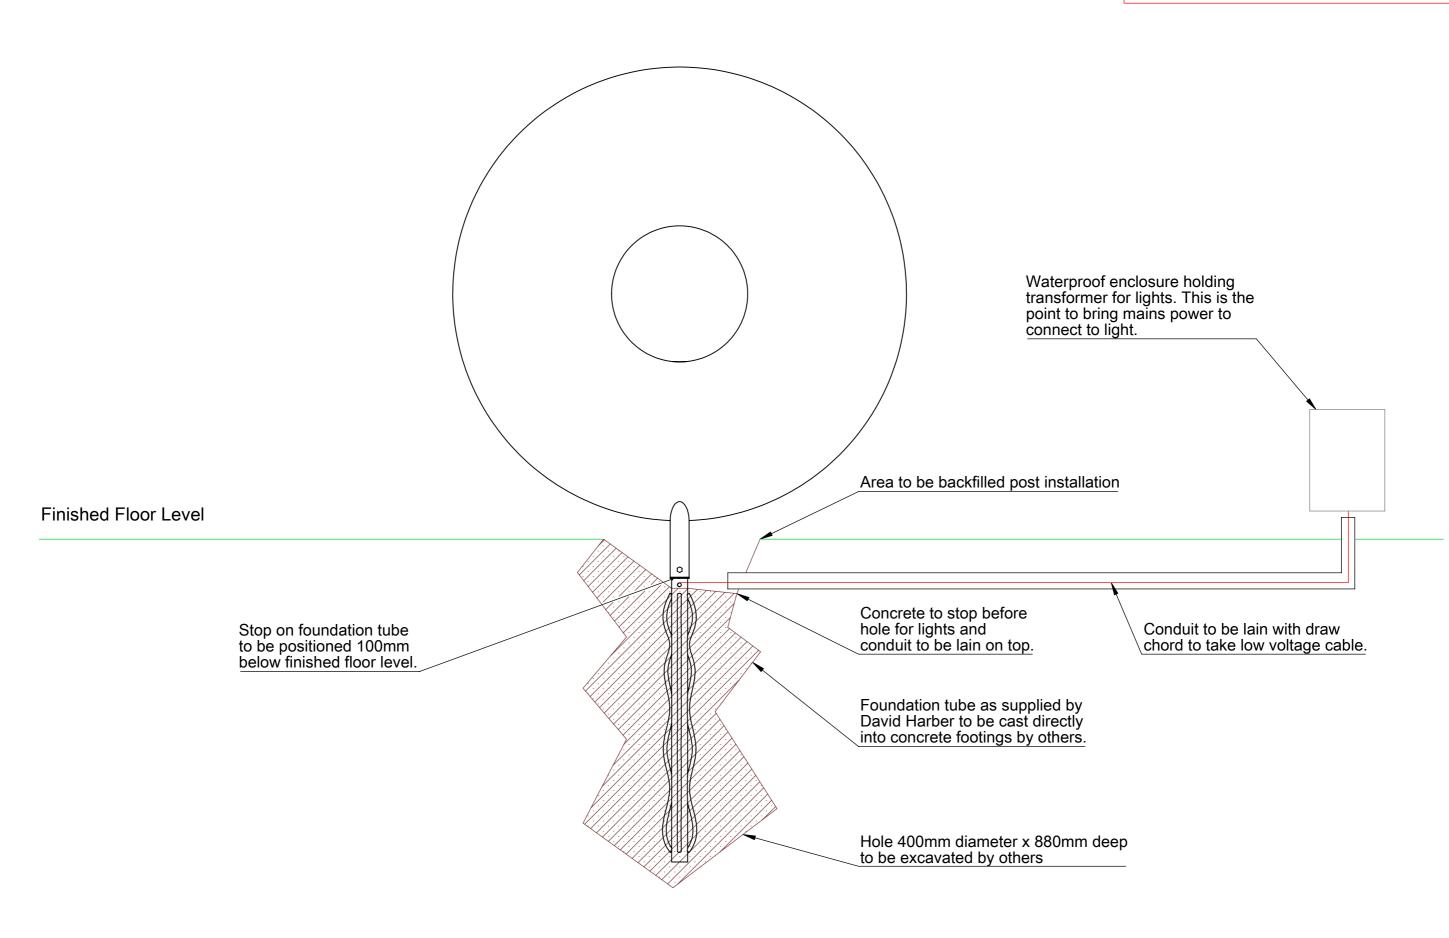

| DAVID HARBER LTD<br>BLEWBURTON BARNS, HAGBOURNE                             | ALL DIMS. IN MI | IS. IN MINI WELL SKD ANGLE QTY: T |                | MATERIAL: SS 316 | DRAWING NAME: 1.2 Torus Assembly | NOTES: |
|-----------------------------------------------------------------------------|-----------------|-----------------------------------|----------------|------------------|----------------------------------|--------|
| ROAD © COPYRIC<br>ASTON UPTHORPE, OXFORDSHIRE TEL: 01235 859 30<br>0X11-9EE |                 | SCALE: 1:10                       | PAPER SIZE: A3 | DATE: 23/12/2014 | DRAWING No: 1.2m Torus Assembly  |        |
| OXTT 9EE                                                                    |                 |                                   |                |                  |                                  |        |